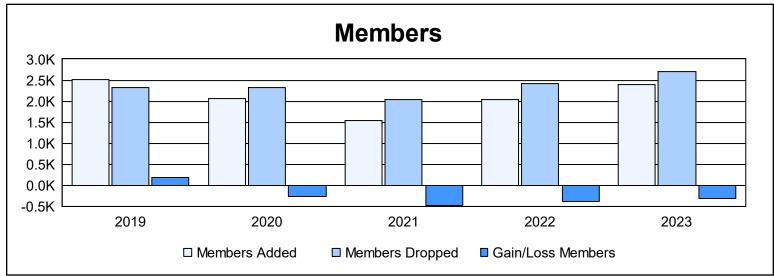

| Year      | New<br>Clubs | Dropped<br>Clubs | Gain/<br>Loss<br>Clubs | New<br>Members | Charter<br>Members | Reinstate<br>Members | Transfer<br>Members | Total<br>Member<br>Added | Total<br>Members<br>Dropped | Gain/<br>Loss<br>Members |
|-----------|--------------|------------------|------------------------|----------------|--------------------|----------------------|---------------------|--------------------------|-----------------------------|--------------------------|
| 2018-2019 | 11           | 7                | 4                      | 1,969          | 308                | 26                   | 209                 | 2,512                    | 2,318                       | 194                      |
| 2019-2020 | 6            | 3                | 3                      | 1,721          | 155                | 24                   | 158                 | 2,058                    | 2,332                       | -274                     |
| 2020-2021 | 7            | 5                | 2                      | 1,174          | 165                | 35                   | 173                 | 1,547                    | 2,035                       | -488                     |
| 2021-2022 | 12           | 11               | 1                      | 1,559          | 281                | 22                   | 172                 | 2,034                    | 2,411                       | -377                     |
| 2022-2023 | 8            | 10               | -2                     | 2,032          | 181                | 23                   | 150                 | 2,386                    | 2,704                       | -318                     |
| Average   | 9            | 7                | 2                      | 1,691          | 218                | 26                   | 172                 | 2,107                    | 2,360                       | -253                     |