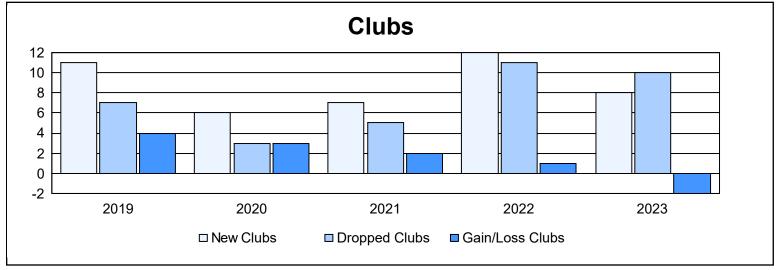

| Year      | New<br>Clubs | Dropped<br>Clubs | Gain/<br>Loss<br>Clubs | New<br>Members | Charter<br>Members | Reinstate<br>Members | Transfer<br>Members | Total<br>Member<br>Added | Total<br>Members<br>Dropped | Gain/<br>Loss<br>Members |
|-----------|--------------|------------------|------------------------|----------------|--------------------|----------------------|---------------------|--------------------------|-----------------------------|--------------------------|
| 2018-2019 | 11           | 7                | 4                      | 1,969          | 308                | 26                   | 209                 | 2,512                    | 2,318                       | 194                      |
| 2019-2020 | 6            | 3                | 3                      | 1,721          | 155                | 24                   | 158                 | 2,058                    | 2,332                       | -274                     |
| 2020-2021 | 7            | 5                | 2                      | 1,174          | 165                | 35                   | 173                 | 1,547                    | 2,035                       | -488                     |
| 2021-2022 | 12           | 11               | 1                      | 1,559          | 281                | 22                   | 172                 | 2,034                    | 2,411                       | -377                     |
| 2022-2023 | 8            | 10               | -2                     | 2,032          | 181                | 23                   | 150                 | 2,386                    | 2,704                       | -318                     |
| Average   | 9            | 7                | 2                      | 1,691          | 218                | 26                   | 172                 | 2,107                    | 2,360                       | -253                     |